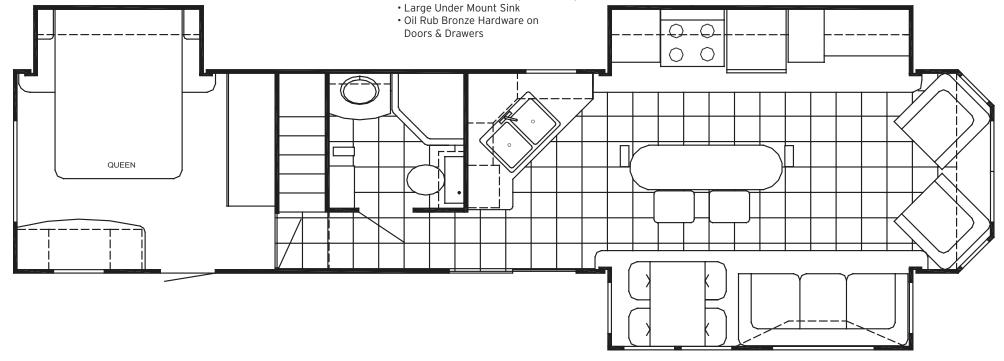

# The Grand Haven

ISLAND KITCHEN WITH LOFT | GH40-IKL / 38'7" L

#### Kitchen/Bath

- Hardwood Raised Panel Cabinet Doors
- Residential House-type Toilet
- Metallic Goose Neck Kitchen Faucet with Pullout Sprayer
- 17" CF Frost Free Refrigerator
- 30" Deluxe 4 Burner Residential Stove
- 30" GE® Spacemaker® Microwave
- Solid Surface Countertops w/ Backsplash

### **Furniture**

- 60" x 80" Therapedic Pillow Top Mattress with Flex Steel Lift Bed with Storage
- 72" Hide-A-Bed Sofa with 2 Pillows
- Dining for 6 (2) Bar Stools, Dinette Table with (4) Chairs
- Storage Under Dinette Chairs

#### Interior

- AM/FM CD-DVD Stereo, iPod ready with 6 Speakers
- · Radius Front Fireplace with Remote
- Cable Hook Ups In Living Room and Bedrooms
- Privacy Lock Set Bedroom & Bath
- Fitted Queen Spread w/ Pillow Shams
- Stain Resistance Carpet in Bedroom and Slide Outs
- Residential Crown Molding in Kitchen & Living Room