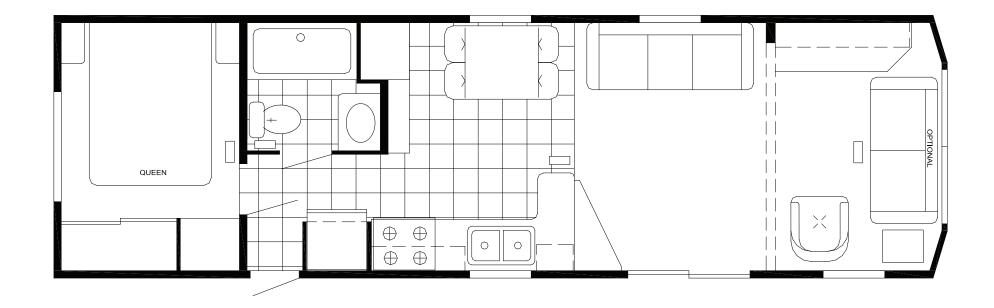

# The Bayview

FRONT DEN | 1238-DBV / 12' W x 36'6" L





## Mechanical

- 41,000 BTU Furnace
- LP & CO Gas Detectors
- Fire Extinguisher
- 20 Gallon Electric Water Heater
- Digital Thermostat
- · Ceiling Fan w/ Light

## Kitchen

- Flat Panel Hardwood Cabinet Doors
- 17" CF Frost-Free Refrigerator
- 30" Deluxe Gas Range with Clock Timer
- Lighted Range Vent Hood
- Laminated Countertop

## Furniture

- Residential Sofa Hide-A-Bed
- Swivel Rocker
- Dinette with 4 Chairs
- End Table with Lamp
- Therapedic Pillow Top
  Queen Bed

## Bathroom

- Laminated Countertops
- Power Exhaust Vent
- 1 Piece Fiberglass Tub/Shower

## Interior

- Sliding Mirrored Wardrobe Doors
- Sat/Cable-Ready TV Jack in all Locations
- Chair Rail in Living Room and Dining Room
- · Mini Blinds Throughout

## Construction

- Asphalt Shingles
- 30 lb Rafters/R-11 Insulation
-