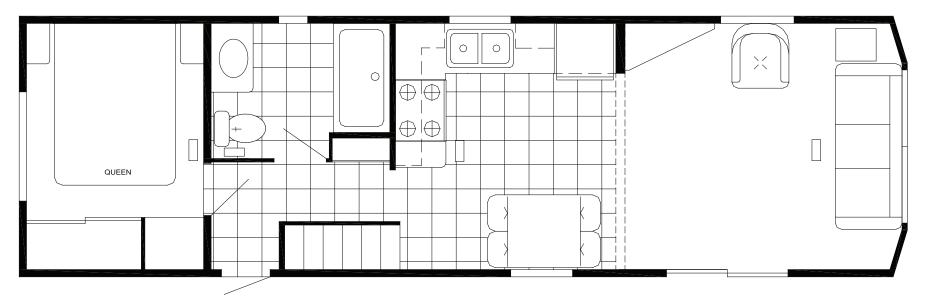

# The Bayview

FRONT LIVING ROOM WITH DOUBLE LOFT | 1238-FLLBV / 12' W x 36'6" L

# **Furniture**

- · Residential Sofa Hide-A-Bed
- Swivel Rocker
- Dinette with 4 Chairs
- End Table with Lamp
- Therapedic Pillow Top Queen Bed

# Kitchen

- · Flat Panel Hardwood Cabinet Doors
- 17" CF Frost-Free Refrigerator
- 30" Deluxe Gas Range with Clock Timer
- Lighted Range Vent Hood
- Laminated Countertop

# Bathroom

- Laminated Countertop
- Power Exhaust Vent
- 1 Piece Fiberglass Tub/Shower