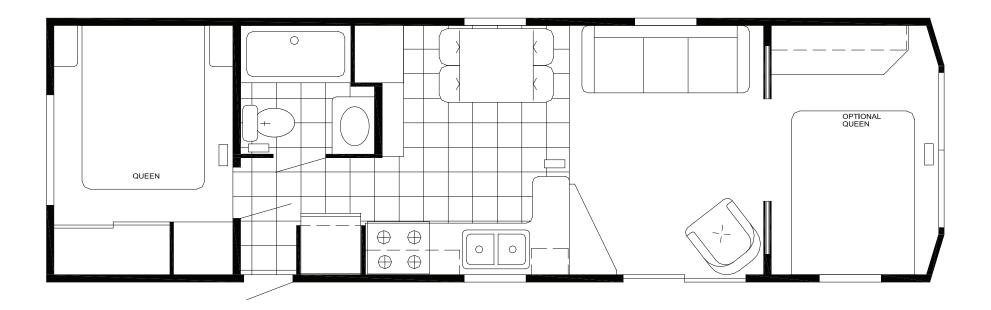

# **The Bayview**

TWO BEDROOM | 1238-2BBV / 12' W x 36'6" L





#### **Mechanical**

- 41,000 BTU Furnace
- LP & CO Gas Detectors
- Fire Extinguisher • 20 Gallon Electric
- Water Heater • Digital Thermostat
- Ceiling Fan w/ Light

#### Kitchen

- Flat Panel Hardwood
- Cabinet Doors • 17" CF Frost-Free
- Refrigerator
- 30" Deluxe Gas Range with Clock Timer
- Lighted Range Vent Hood
  - Laminated Countertop

#### Furniture

- Residential Sofa
- Hide-A-Bed Swivel Rocker
- Dinette with 4 Chairs • End Table with Lamp
- Therapedic Pillow Top
- Queen Bed

## Bathroom

- Laminated Countertops
- Power Exhaust Vent
- 1 Piece Fiberglass Tub/Shower

### Interior

- Sliding Mirrored Wardrobe Doors
- Sat/Cable-Ready TV Jack
- in all Locations
- Chair Rail in Living Room and Dining Room
- Mini Blinds Throughout

## Construction

- Asphalt Shingles
- 30 lb Rafters/R