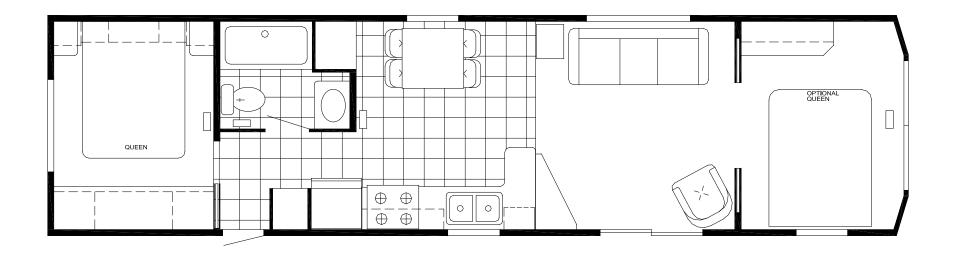

TWO BEDROOM | 1242-2B / 12' W x 42" L







## Mechanical

- 20 Gallon Electric Water Heater
- LP & CO Gas Detectors
- Fire Extinguisher
- 55,000 BTU Upright Electgnition Furnace
- 50 Amp Service

## Kitchen

- Raised Panel Hardwood Cabinet Doors
- 18" CF Frost-Free Refrigerator
- 30" Deluxe Gas Range with Clock Timer
- 30" Spacemaker Microwave
- Laminated Countertops with Backsplash

## **Furniture**

- Residential Sofa Hide-A-Bed
- Swivel Rocker
- Dinette with 4 Chairs or Bar Stools
- End Table with Lamp
- Therapedic Pillow Top
  Queen Bed

## Bathroom

- Bevel Edge Laminated Countertops with Backsplash
- Power Exhaust Vent
- 1 Piece Fiberglass Tub/Shower
- Curved Rod & Shower Curtain
- Porcelain Bath Sink

# Interior

- Roller-Bearing Drawer Guides
- Raised Panel Hardwood Cabinet Doors
- Sat/Cable-Ready TV Jack in all Locations