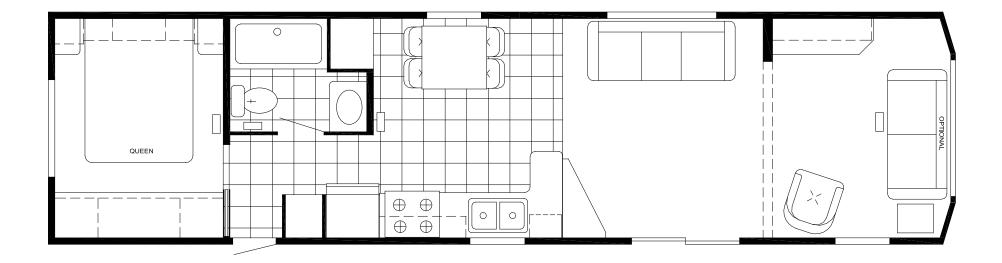

FRONT DEN | 1242-D / 12' W x 42" L







# Mechanical

- 20 Gallon Electric Water Heater
- LP & CO Gas Detectors
- Fire Extinguisher
- 55,000 BTU Upright Electgnition Furnace
- 50 Amp Service

# Kitchen

- Raised Panel Hardwood Cabinet Doors
- 18" CF Frost-Free Refrigerator
- 30" Deluxe Gas Range with Clock Timer
- 30" Spacemaker Microwave
- Laminated Countertops with Backsplash

# **Furniture**

- Residential Sofa Hide-A-Bed
- Swivel Rocker
- Dinette with 4 Chairs or Bar Stools
- End Table with Lamp
- Therapedic Pillow Top Queen Bed

# Bathroom

- Bevel Edge Laminated Countertops with Backsplash
- Power Exhaust Vent
- 1 Piece Fiberglass Tub/Shower
- Curved Rod & Shower Curtain
- Porcelain Bath Sink

# Interior

- Roller-Bearing Drawer Guides
- Raised Panel Hardwood Cabinet Doors
- Sat/Cable-Ready TV Jack in all Locations
- Ent