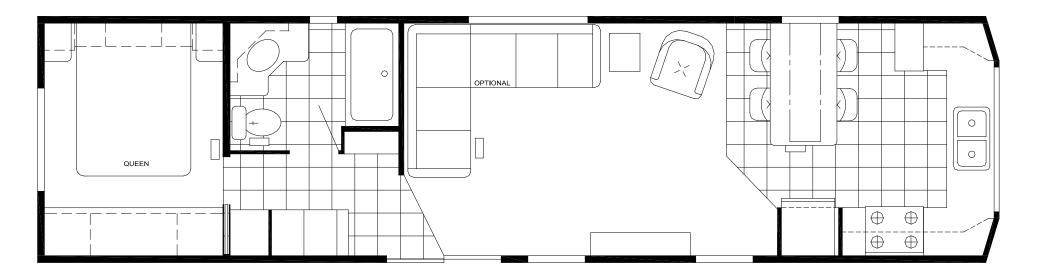

# The Parkvue

FRONT KITCHEN | 1242-FKIS / 12' W x 42" L

#### Kitchen

- Raised Panel Hardwood Cabinet Doors
- 18" CF Frost-Free Refrigerator
- 30" Deluxe Gas Range
- with Clock Timer • 30" Spacemaker Microwave
- Laminated Countertops
   with Backsplash

### Furniture

- Residential Sofa
- Hide-A-Bed • Swivel Rocker
- Dinette with 4 Chairs
- or Bar Stools
- End Table with Lamp
- Therapedic Pillow Top Queen Bed

# Bathroom

- Bevel Edge Laminated Countertops with Backsplash
- Power Exhaust Vent
  1 Piece Fiberglass Tub/Shower
- Curved Rod &
- Shower Curtain
  - Porcelain Bath Sink