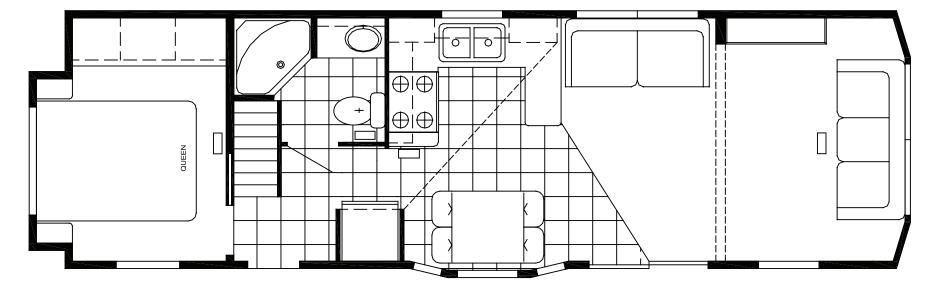

ed
- Swivel Rocker
- Dinette with 4 Chairs or Bar Stools
- End Table with Lamp
  - Therapedic Pillow Top Queen Bed

## Kitchen

- Raised Panel Hardwood Cabinet Doors
  - 17" CF Frost-Free Refrigerator
  - 30" Deluxe Gas Range with Clock Timer
  - 30" Spacemaker Microwave
  - Bevel Edge Laminated Countertops with Backsplash

# Interior

- Roller-Bearing Drawer Guides
- Decorative Vinyl Interior Panels
- Sat/Cable-Ready TV Jack in all Locations
- Entertainment Center with
- Bluetooth Sound Bar w/ Subwoofer
- Deluxe Wood Trim Package

# Construction

- Seaspray Gypsum Ceiling with Vapor Barrier
- R-21 Roof / R-19 Floor Insulation
- Ice & Water Guard Roof Underlayment
- OSB Sheathing on Exterior Walls
- Single Hung Vinyl Thermopane Windows with Low E Glass
- 10-Lite Rear Door with Storm Door





# **The Parkvue**

CANTERBURY