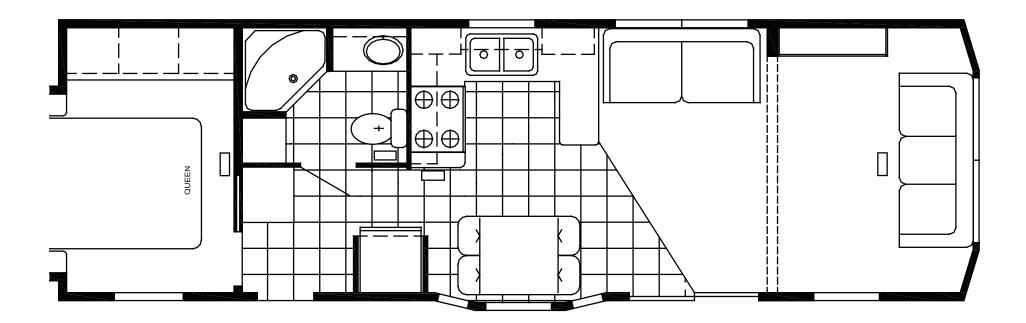

# The Parkvue

FRONT DEN ROOM | 1238-DBD / 12' W x 36'9" L





### Mechanical

- 20 Gallon Electric Water Heater
- LP & CO Gas Detectors
- Fire Extinguisher
- 41,000 BTU Furnace
- 50 Amp Service
- Exterior Porch Light
- Digital Thermostat

### Kitchen

- Raised Panel Hardwood Cabinet Doors
- 17" CF Frost-Free Refrigerator
- 30" Deluxe Gas Range
- with Clock Timer • 30" Spacemaker Microwave
- Bevel Edge Laminated Countertops with Backsplash

## Furniture

- Residential Sofa Hide-A-Bed
- Swivel Rocker
- Dinette with 4 Chairs
- or Bar Stools • End Table with Lamp
- Therapedic Pillow Top
- Therapedic Pillo Queen Bed

## Bathroom

- Bevel Edge Laminated Countertops with Backsplash
- Power Exhaust Vent
  1 Piece Fiberglass Tub/Shower
- Curved Rod &
- Shower Curtain
  - Porcelain Bath Sink

# Interior

- Roller-Bearing Drawer Guides
- Decorative Vinyl Inte