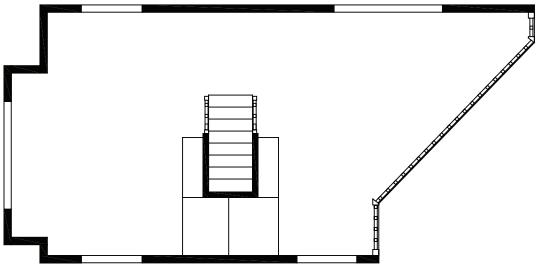

# The Parkvue

FRONT PIT GROUP WITH DOUBLE LOFT | 1238-PGL / 12' W x 36'9" L





# Mechanical

- 20 Gallon Electric Water Heater
- LP & CO Gas Detectors
- Fire Extinguisher
- 41,000 BTU Furnace
- 50 Amp Service
- Exterior Porch Light
- Digital Thermostat

# Bathroom

- Bevel Edge Laminated Countertops with Backsplash
- Power Exhaust Vent
- 1 Piece Fiberglass Tub/Shower
- Curved Rod & Shower Curtain
- Porcelain Bath Sink

# **Furniture**

- Residential Sofa Hide-A-Bed
- Swivel Rocker
- Dinette with 4 Chairs or Bar Stools
- End Table with Lamp
- Therapedic Pillow Top Queen Bed

# Kitchen

- · Raised Panel Hardwood Cabinet Doors
- 17" CF Frost-Free Refrigerator
- 30" Deluxe Gas Range with Clock Timer
- 30" Spacemaker Microwave
- Bevel Edge Laminated Countertops with Backsplash

# Interior

- Roller-Bearing Drawer Guides
- Decorative Vinyl Interior Panels
- · Sat/Cable-R