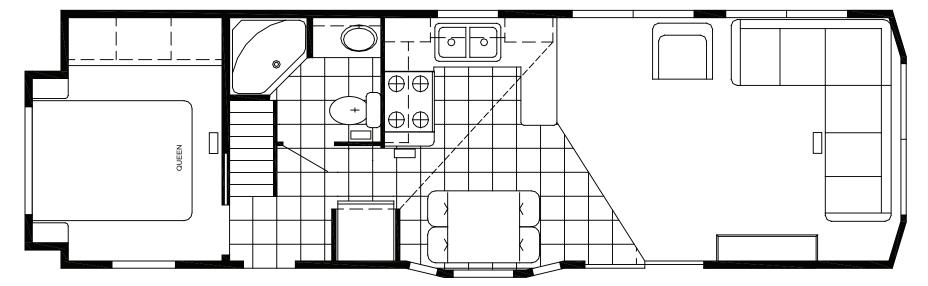

# The Parkvue

FRONT PIT GROUP WITH DOUBLE LOFT | 1238-PGL / 12' W x 36'9" L

# Bathroom

- Bevel Edge Laminated Countertops with Backsplash
- Power Exhaust Vent
- 1 Piece Fiberglass Tub/Shower
- Curved Rod & Shower Curtain
- Porcelain Bath Sink

# **Furniture**

- Residential Sofa Hide-A-Bed
- Swivel Rocker
- Dinette with 4 Chairs or Bar Stools
- End Table with Lamp
- Therapedic Pillow Top Queen Bed

# Kitchen

- · Raised Panel Hardwood Cabinet Doors
- 17" CF Frost-Free Refrigerator
- 30" Deluxe Gas Range with Clock Timer
- 30" Spacemaker Microwave
- Bevel Edge Laminated Countertops with Backsplash